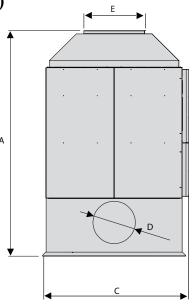

The filter unit has a central outlet as a standard.

Side outlet upon request (for height see table underneath).

| Technical Data                         |          | A•smoke <sup>80T</sup> | A•smoke <sup>160T</sup> | A•smoke <sup>240T</sup> | A•smoke <sup>320T</sup> |
|----------------------------------------|----------|------------------------|-------------------------|-------------------------|-------------------------|
| Max. permissible air volume            | [cfm]    | 4700                   | 9400                    | 14100                   | 18800                   |
| Weight (with clean filter cassettes)   | [lbs]    | 3153                   | 5512                    | 8600                    | 11464                   |
| Height with centred outlet (A)         | [in]     | 116                    | 131.8                   | 139.1                   | -                       |
| Height with side outlet (A)            | [in]     | 116                    | -                       | 130.2                   | 153.7                   |
| Width (B)                              | [in]     | 45.4                   | 89.1                    | 135                     | 180.5                   |
| Depth (C)                              | [in]     | 83.3                   | 85.2                    | 85.2                    | 85.4                    |
| Rec. Inlet duct (D)                    | [in]     | ø 16                   | ø 25                    | ø 28                    | ø 36                    |
| Rec. Outlet duct (E)                   | [in]     | ø 20                   | ø 32                    | ø 32                    | 77.2x29.1               |
| Filter area filter 1 (Absolent filter) | $[ft^2]$ | 517                    | 1033                    | 1550                    | 2067                    |
| Filter area filter 2 (Absolent filter) | $[ft^2]$ | 549                    | 1098                    | 1647                    | 2196                    |
| Filter area filter 3 (HEPA-filter)     | $[ft^2]$ | 1214                   | 2428                    | 3642                    | 4857                    |