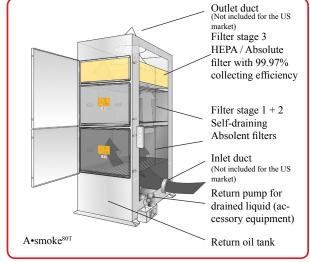

## Operation

The collecting process is done in three stages. The first and second stage consist of self-draining Absolent filter cassettes which are specifically designed for collecting both mist and smoke particles of which the latter are very small and usually defined as smaller than 1.0 micron. These two stages together have a collecting efficiency of 95-99% depending on particle size. The third stage consists of a HEPA-filter (H13), which has a guaranteed and consistent collecting efficiency of 99.97% @ 0.3 microns. Every filter stage has a pressure gauge that indicates when a filter change is necessary. Thanks to the continuous draining of the filter cassettes, the unit can be operated without interruptions. The return oil is collected at the bottom of the filter for recycling.

# Unique filter cassettes

Absolent is one of few companies in this line of business that has specialized in the filtration of air containing wet particles.

This has given us the opportunity to develop a filter cassette that offers a long useful life with consistently high collecting efficiency.